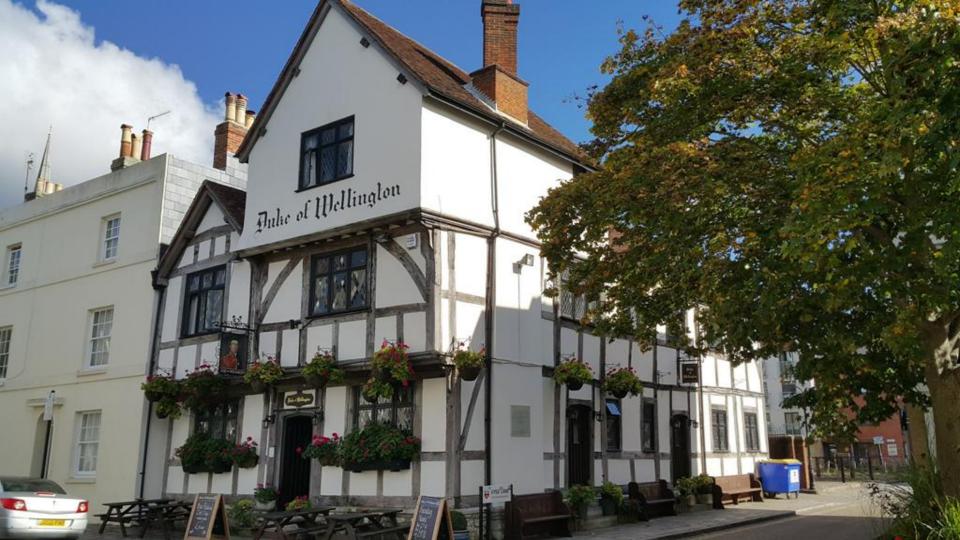

## But please don't stand up until the bus has stopped.

IT IS SAID THAT JANE CELEBRATED HER 18TH BIRTHDAY HERE IN THE BALLROOM OF THE DOLPHIN ON 16 DECEMBER 1793 WITH HER BROTHER FRANK. JANE WAS STAYING WITH HER COUSINS, THE BUTLER-HARRISONS, IN ST MARY'S STREET. JOHN BUTLER-HARRISON WAS TWICE MAYOR OF SOUTHAMPTON. WHEN SHE WAS