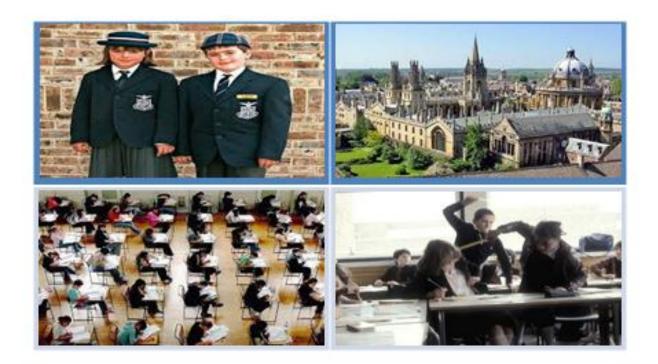

# **English Education System?**

# Intro 1: The English Education System

| Age   | Phase of education | Key Stages  | Yrnumber | Assessment                                                                                        |
|-------|--------------------|-------------|----------|---------------------------------------------------------------------------------------------------|
| 5-7   | Primary (Infant)   | Key Stage 1 | 1-2      | NC Tests on entry and 7                                                                           |
| 7-11  | Primary (Junior)   | K\$2        | 3-6      | NC Tests at 7 and 11                                                                              |
| 11-16 | Secondary          | K\$3/4      | 7-11     | NC Assessment K\$3<br>Level 1&2 qualifications<br>(GC SE / BTEC / NVQ)                            |
| 16-18 | Sixth Form/Further | K\$5        | 12-13    | Level 1-3 qualifications (A<br>Levels)<br>Vocational qualifications<br>(e.g NVQ's, City & Guilds) |
| 18-22 | Tertiary           | N/A         | N/A      | University degrees etc                                                                            |