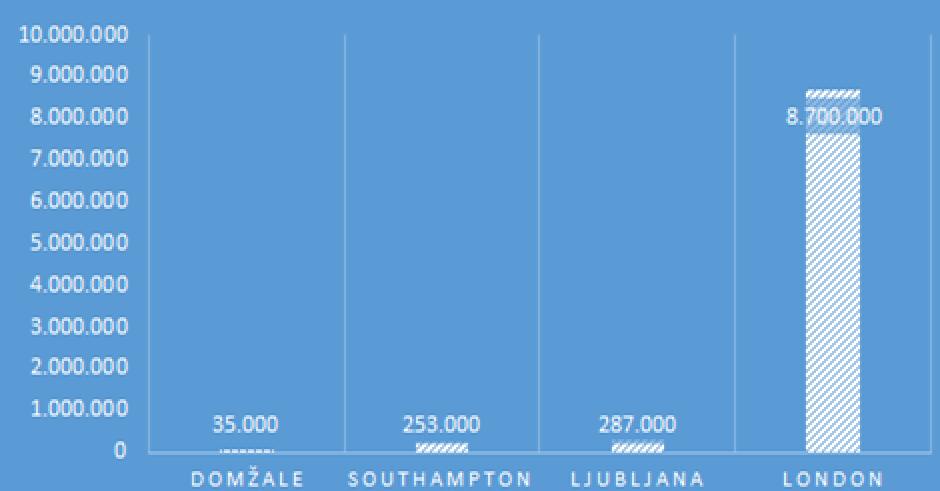

## PREBIVALCI









# you can ring my bell...

## But please don't stand up until the bus has stopped.











































IT IS SAID THAT JANE CELEBRATED HER 18TH BIRTHDAY HERE IN THE BALLROOM OF THE DOLPHIN ON 16 DECEMBER 1793 WITH HER BROTHER FRANK. JANE WAS STAYING WITH HER COUSINS, THE BUTLER-HARRISONS, IN ST MARY'S STREET. JOHN BUTLER-HARRISON WAS TWICE MAYOR OF SOUTHAMPTON. WHEN SHE WAS







# **English Education System?**





# Intro 1: The English Education System

| Age   | Phase of education | Key Stages  | Yrnumber | Assessment                                                                                        |
|-------|--------------------|-------------|----------|------------------------------------------------------------------------------------------------