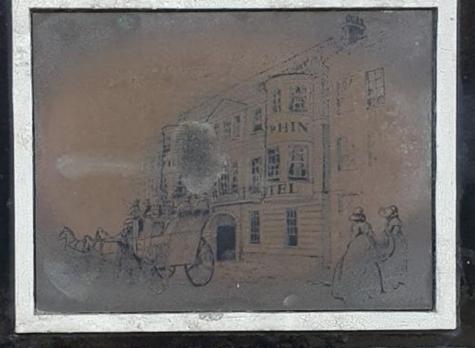

## But please don't stand up until the bus has stopped.

IT IS SAID THAT JANE CELEBRATED HER 18TH BIRTHDAY HERE IN THE BALLROOM OF THE DOLPHIN ON 16 DECEMBER 1793 WITH HER BROTHER FRANK. JANE WAS STAYING WITH HER COUSINS, THE BUTLER-HARRISONS, IN ST MARY'S STREET. JOHN BUTLER-HARRISON WAS TWICE MAYOR OF SOUTHAMPTON. WHEN SHE WAS