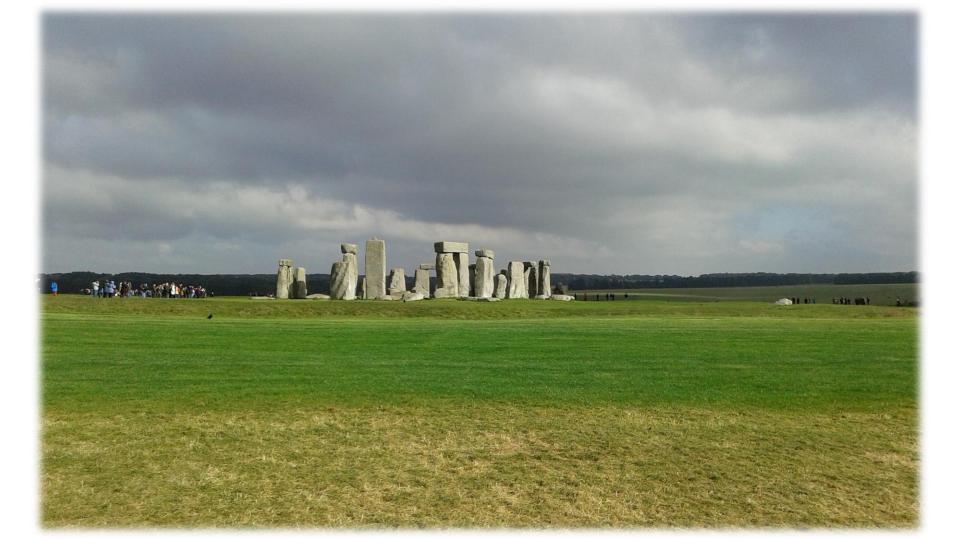

Waiting for our flight we've thought of you visiting Winchester: hope you've all had a nice trip there.

It has been a real pleasure to meet all of you, and to share about our different jobs and national systems of education during the course and during all the informal moments we've had. I'll keep very good memories of that week in Southampton.