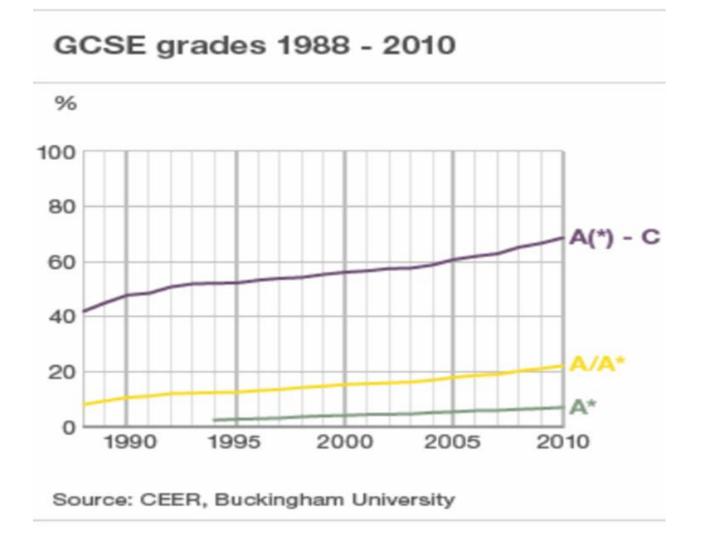

### Teaching prescribed curriculum:

Reaching higher standards as a criterion for success and good performance. Results are judged by standardized and externally administrated tests.