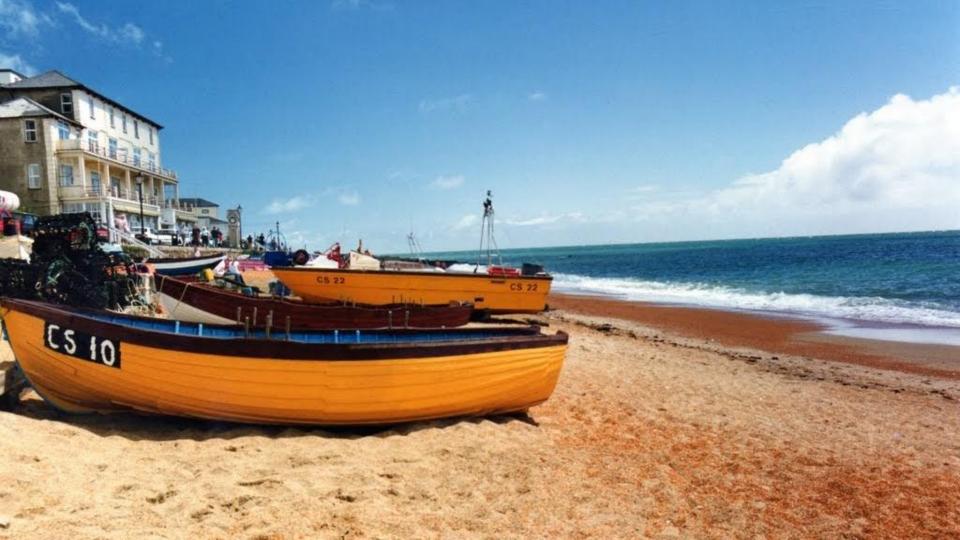

## But please don't stand up until the bus has stopped.

IT IS SAID THAT JANE CELEBRATED HER 18TH BIRTHDAY HERE IN THE BALLROOM OF THE DOLPHIN ON 16 DECEMBER 1793 WITH HER BROTHER FRANK. JANE WAS STAYING WITH HER COUSINS, THE BUTLER-HARRISONS, IN ST MARY'S STREET. JOHN BUTLER-HARRISON WAS TWICE MAYOR OF SOUTHAMPTON. WHEN SHE WAS