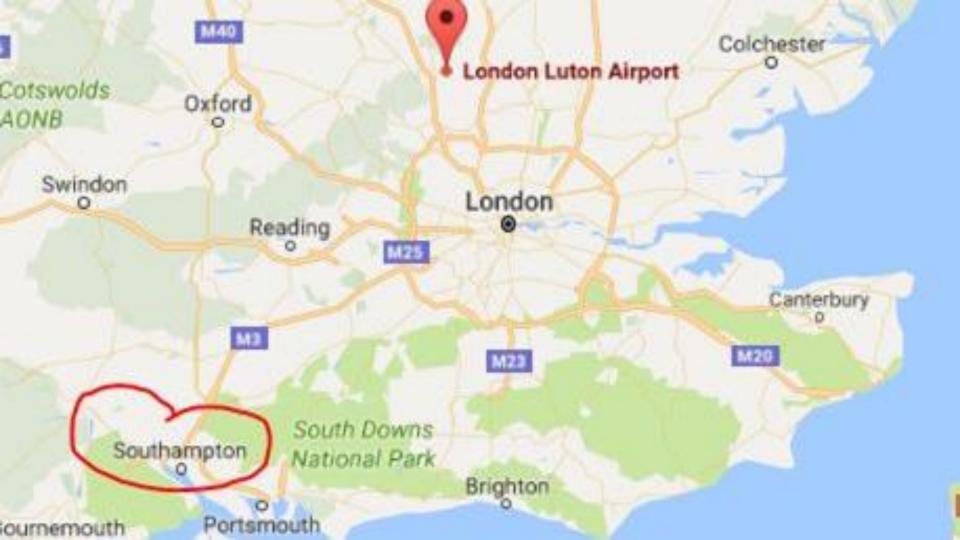

## But please don't stand up until the bus has stopped.

IT IS SAID THAT JANE CELEBRATED HER 18TH BIRTHDAY HERE IN THE BALLROOM OF THE DOLPHIN ON 16 DECEMBER 1793 WITH HER BROTHER FRANK. JANE WAS STAYING WITH HER COUSINS, THE BUTLER-HARRISONS, IN ST MARY'S STREET. JOHN BUTLER-HARRISON WAS TWICE MAYOR OF SOUTHAMPTON. WHEN SHE WAS