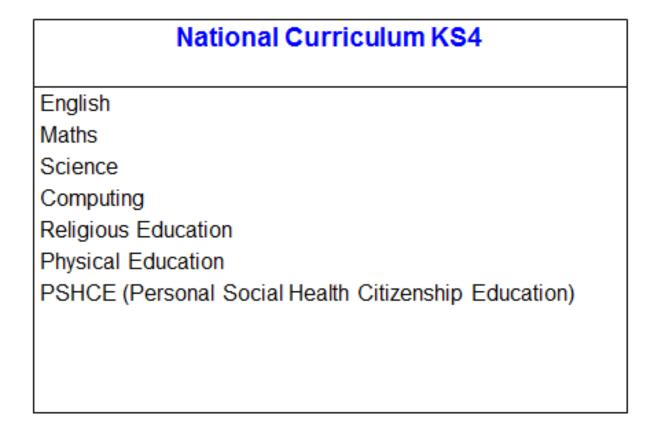

#### National Curriculum KS2 and KS3

English Maths Science Computing Modern Foreign Languages History Geography Religious Education Design Technology Physical Education PSHCE (Personal Social Health Citizenship Education) Art Music