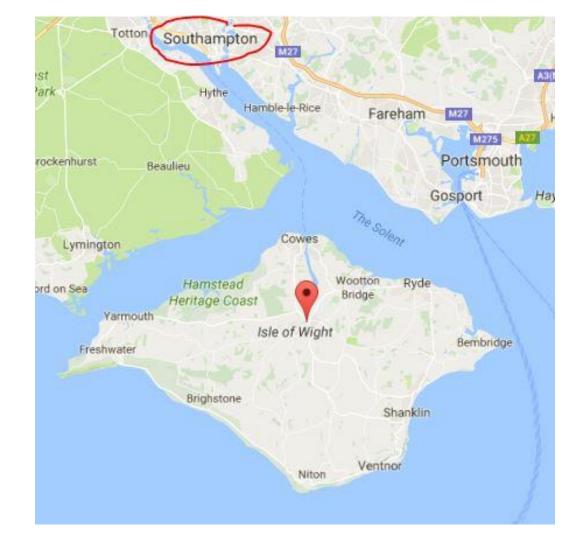

## But please don't stand up until the bus has stopped.

IT IS SAID THAT JANE CELEBRATED HER 18TH BIRTHDAY HERE IN THE BALLROOM OF THE DOLPHIN ON 16 DECEMBER 1793 WITH HER BROTHER FRANK. JANE WAS STAYING WITH HER COUSINS, THE BUTLER-HARRISONS, IN ST MARY'S STREET. JOHN BUTLER-HARRISON WAS TWICE MAYOR OF SOUTHAMPTON. WHEN SHE WAS