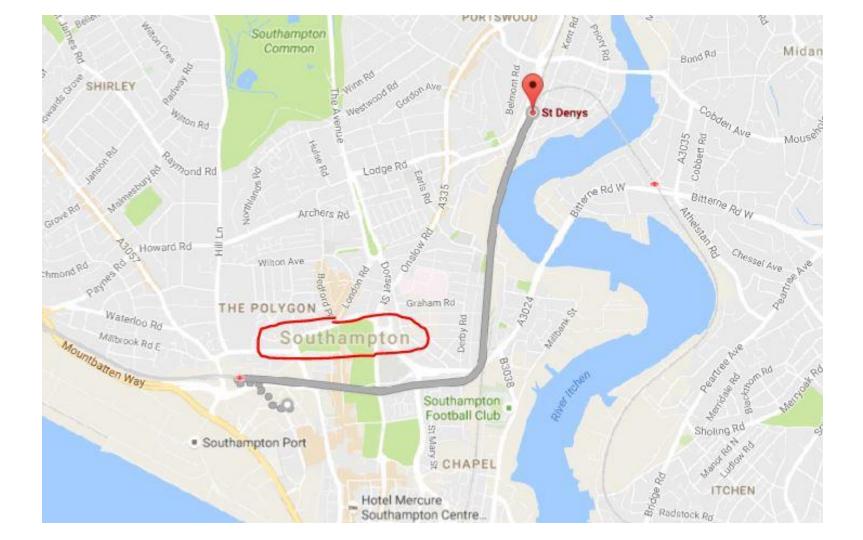

#### SOUTHAMPTON CITY COUNCIL

Headteacher Mrs Amanda Talbot-Jones Site Manager David Schofield

ALL VISITORS PLEASE CALL AT THE OFFICE

After Being Cut From His High School Basketball Team, He Went Home, Locked Himself In His Room and Cried.