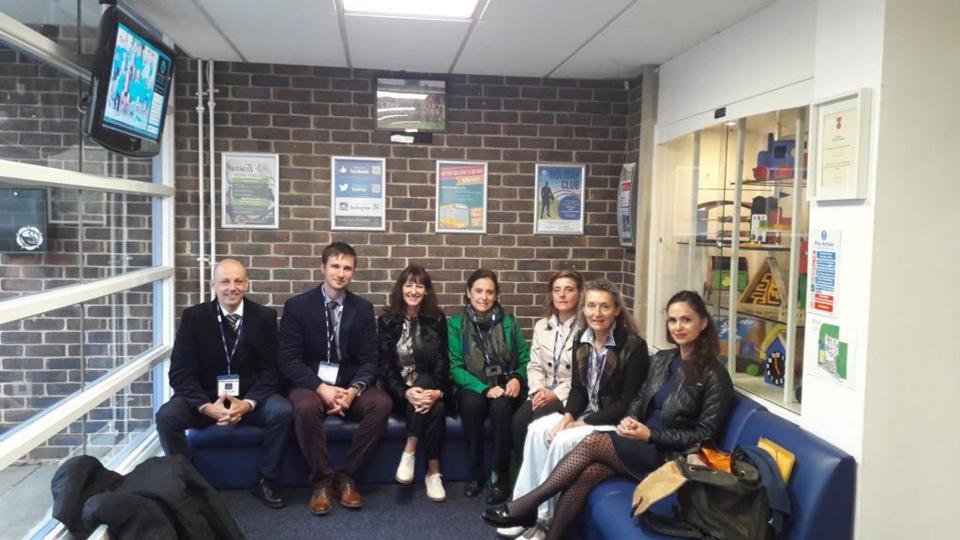

## Dear peers

The Portuguese team from Alpiarça had arrived safe home!!!!

On Monday morning it was hard!!!! 😎

We would like to thank you all the great moments we spent together and the great learning we had during that week. Thank you all and if you come to Portugal please let us know! We would be glad to welcome you!!! Best regards

The Portuguese Team

Hi everybody,

I hope you've all had a safe journey back home and that you won't find it too difficult to go back to "real life" tomorrow morning.

For us (the 4 from Haute-Savoie), the trip back to our part of French Alps has been nice and we've arrived yesterday, around 8 o'clock at home.

Waiting for our flight we've thought of you visiting Winchester: hope you've all had a nice trip there.

It has been a real pleasure to meet all of you, and to share about our different jobs and national systems of education during the course and during all the informal moments we've had. I'll keep very good memories of that week in Southampton.

Hope to meet you again, and if necessary or if you happen to come to the region of Annecy, feel free to contact me, I'll be happy to be your guide.

Best wishes.

Dominique